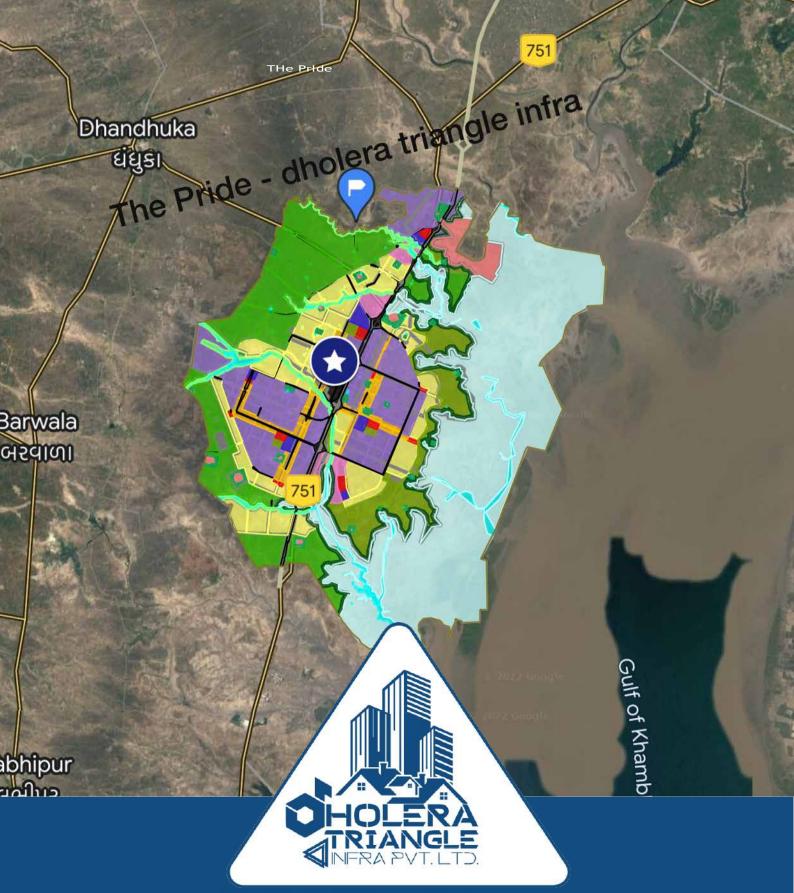

# DHOLERA SMART CITY

LOCATION ADVANTAGE (Project Located In Ahmedabad-Dholera MDR Road)

- $\bigcirc$ At Entrance Of DSIR (Tp2 Entrance)
- In The Vicinity Of Dholera SIR  $\bigcirc$
- Very Near To Activation Area  $\bigcirc$
- Just 5 Min away from ABCD building  $\bigcirc$
- On MDR Road (Major District Road)  $\bigcirc$
- Near To Knowledge & IT Zone  $\bigcirc$
- **Near To City Center Zone**  $\bigcirc$