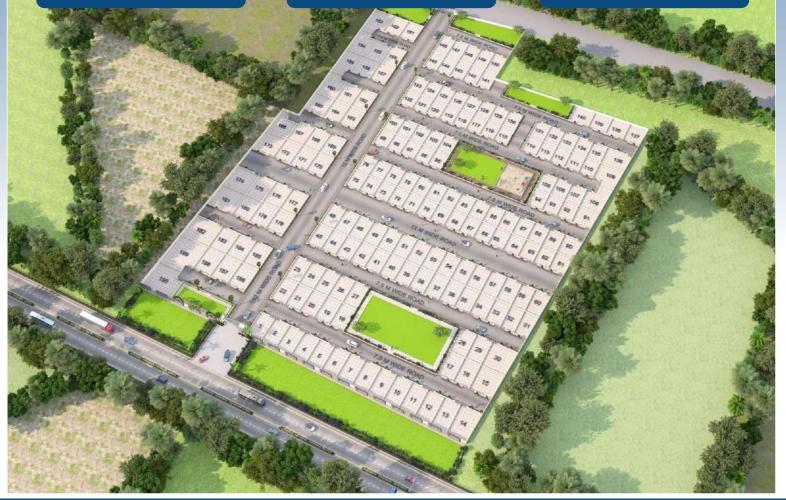

# AREA TABLE

| lot | Super    | Plot | Super  | Plot | Super  | PLOT | Super  | PLOT  | Super  | PLOT | Super  | Plot | Super   |
|-----|----------|------|--------|------|--------|------|--------|-------|--------|------|--------|------|---------|
| 10  |          |      | sqyds  | no   |        | NO   | sqyds  | NO    | sqyds  | NO   | sqyds  | no   | sqyds   |
| 1   | 163.13   | 31   | 157.53 | 61   | 160.83 | 91   | 198.73 | 121   | 146.48 | 151  | 218.35 | 181  | 321.2   |
| 2   | 174.93   | 32   | 150.71 | 62   | 146.48 | 92   | 146.48 | 122   | 146.48 | 152  | 218.35 | 182  | 306.7   |
| 3   | 177.01   | 33   | 173.89 | 63   | 146.48 | 93   | 146.48 | 123   | 146.48 | 153  | 306.42 | 183  | 218.3   |
| 4   | 179.10   | 34   | 173.89 | 64   | 146.48 | 94   | 146.48 | 124   | 146.48 | 154  | 306.42 | 184  | 218.3   |
| 5   | 5 181.18 | 35   | 173.89 | 65   | 146.48 | 95   | 146.48 | 125   | 146.48 | 155  | 218.35 | 185  | 5 218.3 |
| 6   | 5 183.28 | 36   | 173.89 | 66   | 146.48 | 96   | 146.48 | 126   | 146.48 | 156  | 218.35 | 186  | 5 218.3 |
| 7   | 185.35   | 37   | 173.89 | 67   | 146.48 | 97   | 146.48 | 127   | 146.48 | 157  | 218.35 | 187  | 218.3   |
| 8   | 3 187.52 | 38   | 173.89 | 68   | 146.48 | 98   | 146.48 | 128   | 146.48 | 158  | 218.35 | 188  | 3 218.3 |
| 9   | 189.68   | 39   | 173.89 | 69   | 146.48 | 99   | 146.48 | 129   | 146.48 | 159  | 306.42 | 189  | 415.4   |
| 10  | ) 191.75 | 40   | 173.89 | 70   | 146.48 | 100  | 146.48 | 130   | 146.48 | 160  | 306.42 | 190  | 390.4   |
| 11  | 193.85   | 41   | 173.89 | 71   | 146.48 | 101  | 146.48 | 131   | 146.48 | 161  | 218.35 |      |         |
| 12  | 195.93   | 42   | 173.89 | 72   | 146.48 | 102  | 146.48 | 132   | 146.48 | 162  | 218.35 |      |         |
| 13  | 198.02   | 43   | 173.89 | 73   | 146.48 | 103  | 146.48 | 133   | 146.48 | 163  | 218.35 |      |         |
| 14  | 257.99   | 44   | 173.89 | 74   | 146.48 | 104  | 146.48 | 134   | 146.48 | 164  | 218.35 |      |         |
| 15  | 5 257.01 | 45   | 173.89 | 75   | 146.48 | 105  | 146.48 | 135   | 146.48 | 165  | 257.53 |      |         |
| 16  | 5 173.89 | 46   | 173.89 | 76   | 146.48 | 106  | 146.48 | 136   | 250.59 | 166  | 263.94 |      |         |
| 17  | 173.89   | 47   | 173.89 | 77   | 146.48 | 107  | 146.48 | 137   | 191.75 | 167  | 218.35 |      |         |
| 18  | 3 173.89 | 48   | 173.89 | 78   | 146.48 | 108  | 265.91 | . 138 | 184.87 | 168  | 218.35 |      |         |
| 19  | 173.89   | 49   | 173.89 | 79   | 146.48 | 109  | 292.04 | 139   | 178.51 | 169  | 218.35 |      |         |
| 20  | 173.89   | 50   | 173.89 | 80   | 146.48 | 110  | 146.48 | 140   | 197.26 | 170  | 218.35 |      |         |
| 21  | 173.89   | 51   | 173.89 | 81   | 146.48 | 111  | 146.48 | 141   | 173.85 | 171  | 218.35 |      |         |
| 22  | 173.89   | 52   | 173.89 | 82   | 146.48 | 112  | 146.48 | 142   | 173.89 | 172  | 218.35 |      | [       |
| 23  | 173.89   | 53   | 173.89 | 83   | 146.48 | 113  | 146.48 | 143   | 173.89 | 173  | 278.99 |      |         |
| 24  | 173.89   | 54   | 173.89 | 84   | 146.48 | 114  | 146.48 | 144   | 173.89 | 174  | 306.75 |      |         |
| 25  | 5 173.89 | 55   | 173.89 | 85   | 146.48 | 115  | 146.48 | 145   | 173.89 | 175  | 218.35 |      |         |
| 26  | 5 173.89 | 56   | 173.89 | 86   | 146.48 | 116  | 146.48 | 146   | 173.89 | 176  | 218.35 |      |         |
| 27  | 173.89   | 57   | 173.89 | 87   | 146.48 | 117  | 146.48 | 147   | 173.89 | 177  | 218.35 |      |         |
| 28  | 173.89   | 58   | 173.89 | 88   | 146.48 | 118  | 146.48 | 148   | 173.89 | 178  | 218.35 |      |         |
| 29  | 173.89   |      |        | 89   | 146.48 | 119  | 146.48 | 149   | 173.89 | 179  | 218.35 |      |         |
| 30  | 276 70   | 60   | 177 25 | 90   | 174 80 | 120  | 146 48 | 150   | 172.26 | 180  | 218 35 |      |         |